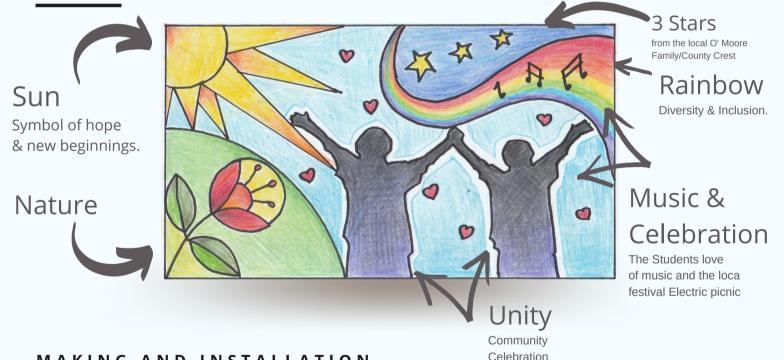

# MOSAIC MURAL

### DESIGN ILLUSTRATION PROCESS OUTLINE

The Make Mosaic design department creates bespoke design illustrations for based on variations of themes provided by the participants or organisations involved.

Themes can include: Local interest/local history, a narrative/visual story, contemporary designs, traditional mosaic designs, abstract, representations and more

### BESPOKE DESIGN OPTIONS

#### SELECTED DESIGN

MAKING AND INSTALLATION