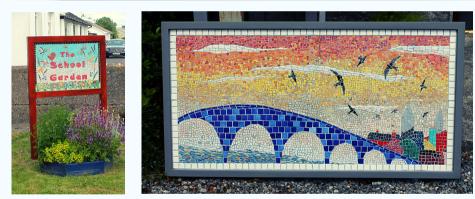

# MEDIUM MURALS MOSAIC GROUP PROJECTS.

Transform indoor or outdoor spaces with mosaics using coloured and reflective tesserae to dazzling effect

# **Medium Murals**

An excellent option for a two day intensive project or a weekly twohour course over six weeks.

Participants will have an active role in the content and style of the design.

Interior or exterior options available