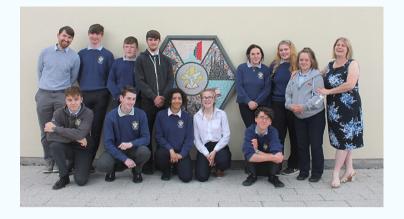

# LARGE MURALS MOSAIC GROUP PROJECTS.

# A visual showpiece of the spirit and values of your school

# Large Murals

A statement piece for your entrance hall or favorite area of school. Mosaic can also enhance a space in need of a upgrade. dull spaces can be transformed with stunning colours and glass tesserae which reflect light to dazzling effect.