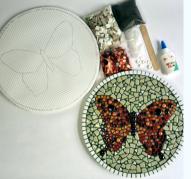

### **Jigsaw Mosaic Kits**

Experience the ancient art of mosaic

Puzzle the pre-shaped (rounded edges) mosaic tesserae together to create modern mosaic designs. Relax and enjoy the meditative process of this project with the help of our detailed instructions. Suitable from ages eight to adult. Colours may vary slightly depending on tile stock availability MIni kits: 15cm x 15cm Regular kits: 25cm x 25cm

## **Mirror Mosaic Kits**

MAKE Mosaic

Puzzle the irregular mosaic tesserae together to create this modern mosaic mirror design Relax and enjoy the meditative process of this project with the help of our detailed instructions. Suitable for Adults and young adults.