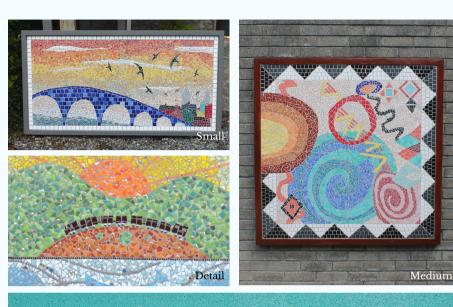

# MEDIUM MURALS MOSAIC GROUP PROJECTS.

Transform indoor or outdoor spaces with mosaics using coloured and reflective tesserae to dazzling effect

# **Medium Murals**

An excellent option for a two day intensive project or a weekly twohour course over six weeks.

Participants will have an active role in the content and style of the design.

Interior or exterior options available

# SMALL MURALS MOSAIC GROUP PROJECTS.

### Mosaic is a form of practical mindfulness, engaging for mind, body and spirit.

# **Small Murals**

A great option for smaller groups A very manageable size for projects with constraints on wall space, contact time, group numbers or budgets.

Can be combined with another mosaic for groups with more than one design theme. A great option for a school garden of wellness space..