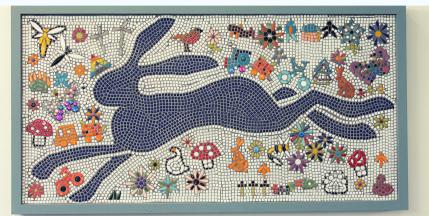

# SMALL MURALS MOSAIC GROUP PROJECTS.

### Mosaic is a form of practical mindfulness, engaging for mind, body and spirit.

# **Small Murals**

A great option for smaller groups A very manageable size for projects with constraints on wall space, contact time, group numbers or budgets.

Can be combined with another mosaic for groups with more than one design theme. A great option for a school garden of wellness space..