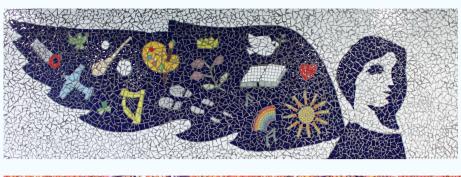

# **3D & MULTI-PART** MOSAIC GROUP PROJECTS.

### **3D Installations**

3D installations are created using the double direct technique. Tiles are adhered to fibre mesh to create mosaic panels. The tiled panels are then adhered to the surface of the object. Interior and exterior walls, pillars, benches and other architectural features.

66

A beautifully decorative project to enrich an architectural feature.

**Multi-part Murals** 

Designed to cover larger wall spaces. multi-part mosaics can accommodate multiple class groups working on various design elements.

Upon completion of the making process the individual pieces are combined to create a spectacular statement mural.

66

An excellent opportunity for large groups with different abilities and levels of creativity 66