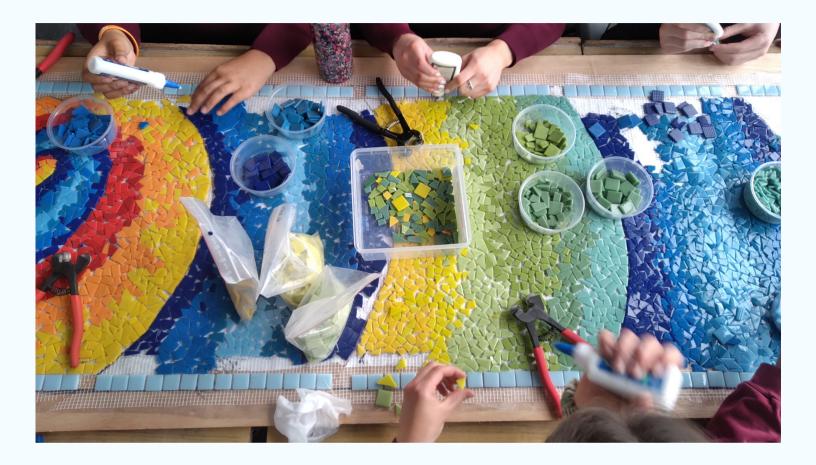

# MOSAIC MURAL

### DESIGN ILLUSTRATION PROCESS OUTLINE

The Make Mosaic design department creates bespoke design illustrations for based on variations of themes provided by the participants or organisations involved.

Themes can include: Local interest/local history, a narrative/visual story, contemporary designs, traditional mosaic designs, abstract, representations and more

### BESPOKE DESIGN OPTIONS

#### SELECTED DESIGN

MAKING AND INSTALLATION