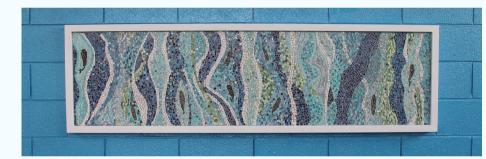

# MEDIUM MURALS MOSAIC GROUP PROJECTS.

Transform indoor or outdoor spaces with mosaics using coloured and reflective tesserae to dazzling effect

# **Medium Murals**

An excellent option for a two day intensive project or a weekly twohour course over six weeks.

Participants will have an active role in the content and style of the design.

Interior or exterior options available

### 66

Designs can be aligned to reflect the aspirations of the school mission statement.

99