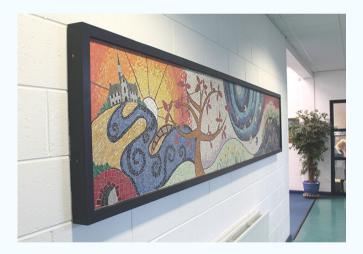

# LARGE MURALS MOSAIC GROUP PROJECTS.

# A visual showpiece of the spirit and values of your school

# Large Murals

A statement piece for your entrance hall or favorite area of school. Mosaic can also enhance a space in need of a upgrade. dull spaces can be transformed with stunning colours and glass tesserae which reflect light to dazzling effect.

Our exterior mosaics can add beautiful colour to an outdoor area or wellness garden.

66

Large murals are an excellent option for TY, LCA and large community groups.