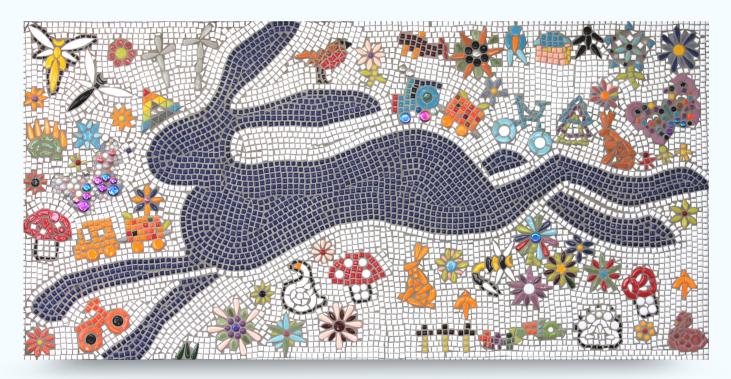

### ALTERNATE MURAL TYPES

*3D installations* Groups of 20- 100 Mosaic on mesh attached to pre-existing structures.

Multi-part

Groups of 8 - 100 Murals made up of individual sections

*Child-Friendly murals* Any group size Perfect for National Schools

# Non - Cutting Murals

Created using our expansive range of moulded mosaic shapes with No cutting required Puzzling the shapes together in aesthetically pleasing arrangements and patterns. encourages creative thinking and persistence.

Shapes includes, Squares, circles, triangles, rectangles, petals and more. All shapes have multiple sizes and a broard range of colours.

All sizes available in child friendly.

Promote collaboration, communication skills, dexterity, co-ordination, lateral thinking, discipline and imagination in your students.