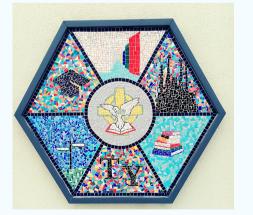

# SMALL MURALS MOSAIC GROUP PROJECTS.

### Mosaic is a form of practical mindfulness, engaging for mind, body and spirit.

# **Small Murals**

A great option for smaller groups A very manageable size for projects with constraints on wall space, contact time, group numbers or budgets.

Can be combined with another mosaic for groups with more than one design theme. A great option for a school garden of wellness space..