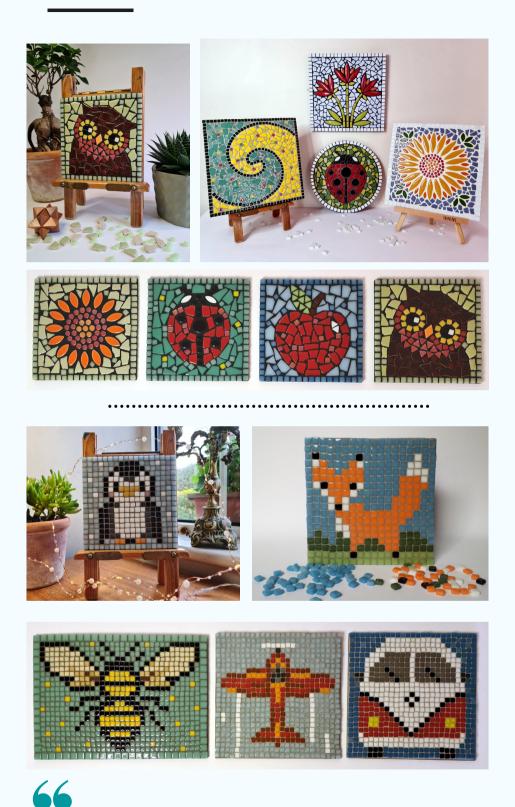

# **MOSAIC KITS** JIGSAW & PIXEL MOSAIC KITS

# An inspiring activity for all ages and abilities

### **Jigsaw Mosaic Kits**

Experience the ancient art of mosaic

Puzzle the pre-shaped (rounded edges) mosaic tesserae together to create modern mosaic designs. Relax and enjoy the meditative process of this project with the help of our detailed instructions. Suitable from ages eight to adult. Colours may vary slightly depending on tile stock availability MIni kits: 15cm x 15cm Regular kits: 25cm x 25cm

### **Pixel Mosaic Kits**

Create beautiful pixel mosaic designs by following our detailed instructions.

Kit Includes: High quality ottoman 8mm mosaic tiles, backer board, glue, grout, mixing stick, grouting glove, step by step instructions with images, design template Suitable from ages eight to adult. (Under 12's may need assistance from an adult) MIni kits: 15cm x 15cm Regular kits: 25cm x 25cm