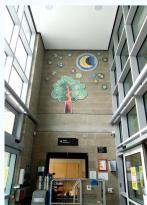

# **3D & MULTI-PART** MOSAIC GROUP PROJECTS.

### **3D Installations**

3D installations are created using the double direct technique. Tiles are adhered to fibre mesh to create mosaic panels. The tiled panels are then adhered to the surface of the object. Interior and exterior walls, pillars, benches and other architectural features.

66

A beautifully decorative project to enrich an architectural feature.

**Multi-part Murals** 

Designed to cover larger wall spaces. multi-part mosaics can accommodate multiple class groups working on various design elements.

Upon completion of the making process the individual pieces are combined to create a spectacular statement mural.

66

An excellent opportunity for large groups with different abilities and levels of creativity 66