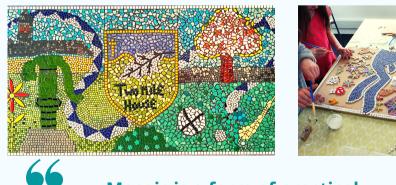

# **3D & MULTI-PART** MOSAIC GROUP PROJECTS.

### **3D Installations**

3D installations are created using the double direct technique. Tiles are adhered to fibre mesh to create mosaic panels. The tiled panels are then adhered to the surface of the object. Interior and exterior walls, pillars, benches and other architectural features.

66

A beautifully decorative project to enrich an architectural feature.

**Multi-part Murals** 

Designed to cover larger wall spaces. multi-part mosaics can accommodate multiple class groups working on various design elements.

Upon completion of the making process the individual pieces are combined to create a spectacular statement mural.

66

An excellent opportunity for large groups with different abilities and levels of creativity 66