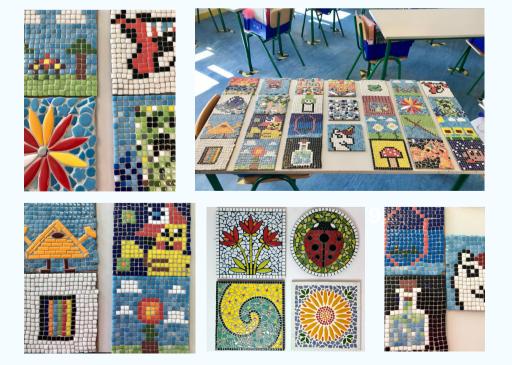

# INDIVIDUAL PROJECTS

### CUTTING AND NON-CUTTING

#### **Non - Cutting Projects**

Created using moulded mosaic tiles in a range of shapes. Suitable for individuals and groups wishing to participate in a mosaic project without the need to cut tiles.

Child-friendly and perfect for active retirement groups or groups with other requirements and needs.

#### **Cutting Projects**.

A great alternative for shorter projects allowing for individual creativity.

Participants will learn all the basic mosaic fundamentals of:

- Design planning,
- Cutting and shaping tesserae,
- Adhesion
- Grouting

#### **Project options:**

Mirrors, Wall hangings, pot-stands and coasters

66

An opportunity to encourage individual creativity.

An excellent alternative project without the need to cut tiles.