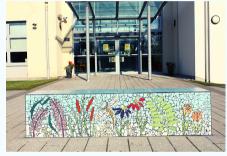

# MEDIUM MURALS MOSAIC GROUP PROJECTS.

Transform indoor or outdoor spaces with mosaics using coloured and reflective tesserae to dazzling effect

# **Medium Murals**

An excellent option for a two day intensive project or a weekly twohour course over six weeks.

Participants will have an active role in the content and style of the design.

Interior or exterior options available

### 66

Designs can be aligned to reflect the aspirations of the school mission statement.

99