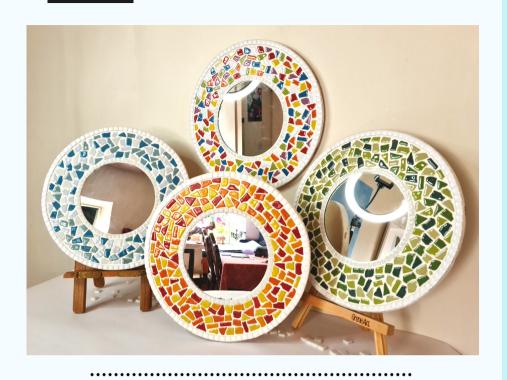

### INDIVIDUAL PROJECTS

Any group size. Mirrors, wall art, potstands, coaster and more.

#### **Project options:**

Mirrors, Wall hangings, pot-stands and coasters

66

An opportunity to encourage individual creativity.

An excellent alternative project without the need to cut tiles.