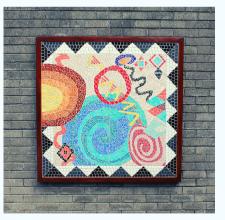

# MINI + CHILD FRIENDLY MOSAIC GROUP PROJECTS.

66

# **Mini Murals**

Focused size groups can benefit from mini mosaics. A perfect addition for a group co-ordinators office or a meeting room. Mini mosaics are portable and can be used to at open days to display the work of small class groups