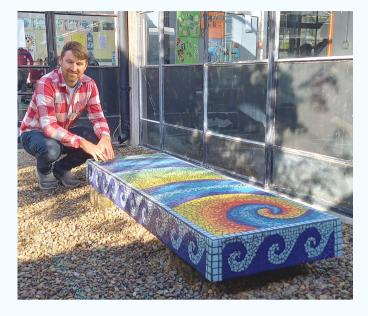

# **3D & MULTI-PART** MOSAIC GROUP PROJECTS.

### **3D Installations**

3D installations are created using the double direct technique. Tiles are adhered to fibre mesh to create mosaic panels. The tiled panels are then adhered to the surface of the object. Interior and exterior walls, pillars, benches and other architectural features.

66

A beautifully decorative project to enrich an architectural feature.

**Multi-part Murals** 

Designed to cover larger wall spaces. multi-part mosaics can accommodate multiple class groups working on various design elements.