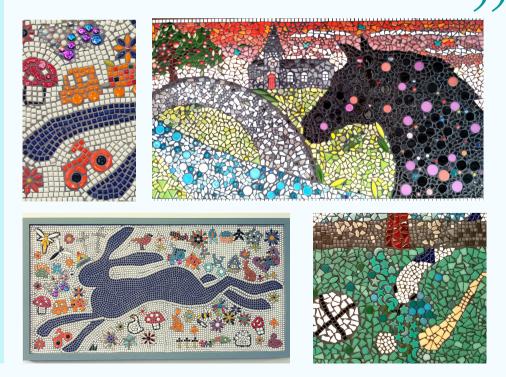

# Non - Cutting Murals

Created using our expansive range of moulded mosaic shapes with No cutting required Puzzling the shapes together in aesthetically pleasing arrangements and patterns. encourages creative thinking and persistence.

Shapes includes, Squares, circles, triangles, rectangles, petals and more. All shapes have multiple sizes and a broard range of colours.

All sizes available in child friendly.

Promote collaboration, communication skills, dexterity, co-ordination, lateral thinking, discipline and imagination in your students.

#### **Non - Cutting Projects**

Created using moulded mosaic tiles in a range of shapes. Suitable for individuals and groups wishing to participate in a mosaic project without the need to cut tiles.

Child-friendly and perfect for active retirement groups or groups with other requirements and needs.