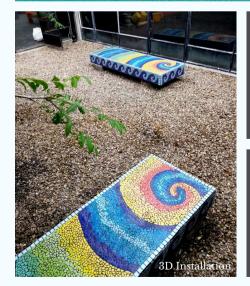

# **3D & MULTI-PART** MOSAIC GROUP PROJECTS.

### **3D Installations**

3D installations are created using the double direct technique. Tiles are adhered to fibre mesh to create mosaic panels. The tiled panels are then adhered to the surface of the object. Interior and exterior walls, pillars, benches and other architectural features.

66

A beautifully decorative project to enrich an architectural feature.

**Multi-part Murals** 

Designed to cover larger wall spaces. multi-part mosaics can accommodate multiple class groups working on various design elements.

Upon completion of the making process the individual pieces are combined to create a spectacular statement mural.

66

An excellent opportunity for large groups with different abilities and levels of creativity 66