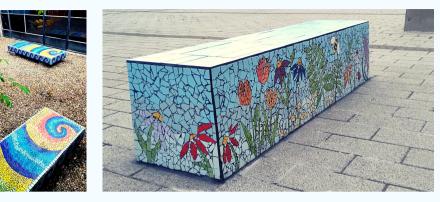

# LARGE MURALS MOSAIC GROUP PROJECTS.

# A visual showpiece of the spirit and values of your school

# Large Murals

A statement piece for your entrance hall or favorite area of school. Mosaic can also enhance a space in need of a upgrade. dull spaces can be transformed with stunning colours and glass tesserae which reflect light to dazzling effect.

Our exterior mosaics can add beautiful colour to an outdoor area or wellness garden.

66

Large murals are an excellent option for TY, LCA and large community groups.