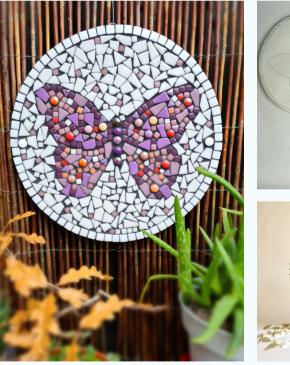

## **Mirror Mosaic Kits**

MAKE Mosaic

Puzzle the irregular mosaic tesserae together to create this modern mosaic mirror design Relax and enjoy the meditative process of this project with the help of our detailed instructions. Suitable for Adults and young adults.

Perfect gift for all occasions. Can be made as a family activity. Dimensions: 30cm diameter when completed.

(15cm glass mirror on 30cm mdf surround)